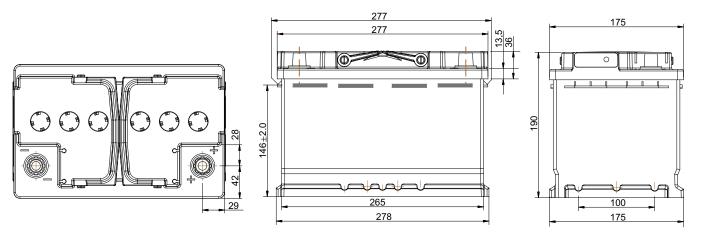

## Hawker<sub>®</sub> ZeMaRail<sup>™</sup> DS12ZeMa70

| Technical Data                   |                      |
|----------------------------------|----------------------|
| Technology                       | *TPPL / *AGM / *VRLA |
| Nominal Voltage                  | 12 V                 |
| Charging Voltage                 | 14.4 V @ 20 °C       |
| Float Voltage                    | 13.74 V @ 20 °C      |
| Nominal Capacity C <sub>20</sub> | 70 Ah                |
| Nominal Capacity C <sub>10</sub> | 64.8 Ah              |
| CCA (EN)                         | 680 A                |
| Internal Resistance              | 5,7 mΩ               |
| Operating Temperature range      | -40 °C to +50 °C     |
| Short Circuit Current            | 2200A                |
| Weight                           | 20.7 kg              |
| Storage                          | 60 Months**          |
| Storage at 25°C without recharge | 24 Months            |
| Terminals                        | DIN Lead Post        |
| Service life                     | 3 to 10 Years        |
| Flame retardancy class           | Non flame retardant  |