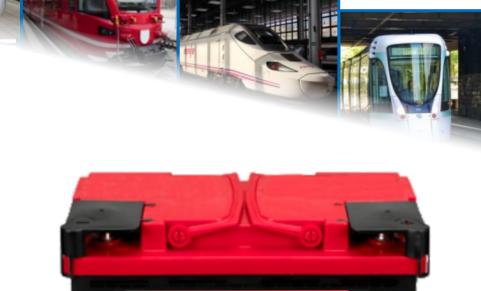

## DS12ZeMa70

Maintenance free TPPL AGM Technology for Rolling Stock Applications
Engine Starting

EnerSys. @HAWKER

ZeMa*Rail*<sup>™</sup> Diesel Starter DS12ZeMa70 Resistant to abusive discharges

Superior cold cranking performance

Shock resistant

Superb charge acceptance

Excellent cyclic capability

**RAIL** 

\*TPPL: Thin Plate Pure Lead \*AGM: Absorbed Glass Mat

\*VRLA: Valve Regulated Lead Acid

**ZeMaRail** Diesel Starting batteries combine excellent starting power with exceptional deep cyclic capability.

EnerSys® TPPL technology with 99.99% purity lead-tin plates and highly compressed AGM separators delivers superior cranking power and deep cyclic characteristics of 400 cycles to 80% DOD.

The internal elements are specifically designed to withstand extreme levels of shock and vibration ensuring reliability and long life in demanding applications.

The ZeMaRail Diesel Starter battery is designed with quality in mind to boost your energy, when you need it the most.