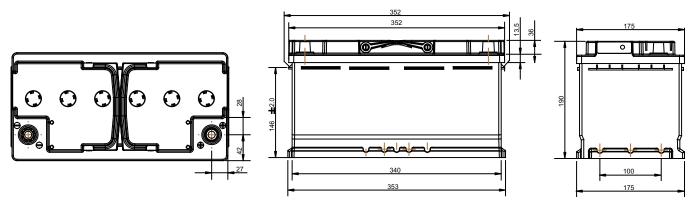

## Hawker<sub>®</sub> ZeMaRail<sup>™</sup> DS12ZeMa95

| Technical Data                      |                      |
|-------------------------------------|----------------------|
| Technology                          | *TPPL / *AGM / *VRLA |
| Nominal Voltage                     | 12 V                 |
| Charging Voltage                    | 14.4 V @ 20 °C       |
| Float Voltage                       | 13.74 V @ 20 °C      |
| Nominal Capacity C <sub>20</sub>    | 95 Ah                |
| Nominal Capacity C <sub>10</sub>    | 89 Ah                |
| CCA (EN)                            | 770 A                |
| Internal Resistance                 | 4,2 mΩ               |
| Operating Temperature range         | -40 °C to +50 °C     |
| Short Circuit Current               | 2900A                |
| Weight                              | 27.4 kg              |
| Storage                             | 60 Months**          |
| Storage at 25°C<br>without recharge | 24 Months            |
| Terminals                           | DIN Lead Post        |
| Service life                        | 3 to 10 Years        |
| Flame retardancy class              | Non flame retardant  |