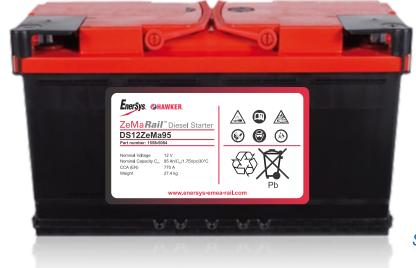

## DS12ZeMa95

Maintenance free TPPL AGM Technology for Rolling Stock Applications
Engine Starting

Resistant to abusive discharges

Superior cold cranking performance

Shock resistant

Superb charge acceptance

## Hawker<sub>®</sub> ZeMaRail<sup>™</sup> DS12ZeMa95

| Technical Data                      |                      |
|-------------------------------------|----------------------|
| Technology                          | *TPPL / *AGM / *VRLA |
| Nominal Voltage                     | 12 V                 |
| Charging Voltage                    | 14.4 V @ 20 °C       |
| Float Voltage                       | 13.74 V @ 20 °C      |
| Nominal Capacity C <sub>20</sub>    | 95 Ah                |
| Nominal Capacity C <sub>10</sub>    | 89 Ah                |
| CCA (EN)                            | 770 A                |
| Internal Resistance                 | 4,2 mΩ               |
| Operating Temperature range         | -40 °C to +50 °C     |
| Short Circuit Current               | 2900A                |
| Weight                              | 27.4 kg              |
| Storage                             | 60 Months**          |
| Storage at 25°C<br>without recharge | 24 Months            |
| Terminals                           | DIN Lead Post        |
| Service life                        | 3 to 10 Years        |
| Flame retardancy class              | Non flame retardant  |