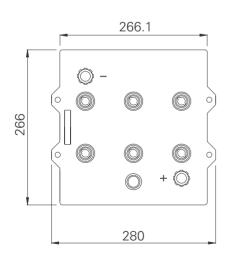

The Hawker PerfectRail Diesel Starter battery is designed with quality in mind to boost your energy, when you need it the most.

266

89.05

262.6

18 ±1

 $\begin{array}{c} 17.8 \pm 0.1 \\ 19.4 \pm 0.1 \end{array}$ Ð