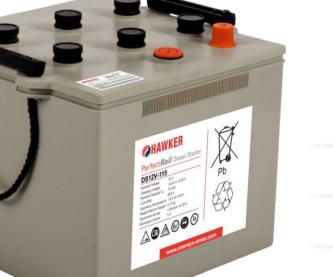

## PerfectRail<sup>™</sup> DS12V - 115

## Hawker<sub>®</sub> PerfectRail<sup>™</sup> DS12V - 115

| Technical Data                   |                     |
|----------------------------------|---------------------|
| Technology                       | Pb-Sb Technology    |
| Grid Alloy                       | Pb-1.7%Sb/Pb-1.7%Sb |
| Nominal Voltage                  | 12 V                |
| Charging Voltage                 | 14.25 +/- 0.25 V    |
| Nominal Capacity C <sub>20</sub> | 114 Ah              |
| Nominal Capacity C <sub>10</sub> | 95 Ah               |
| Nominal Capacity C₅              | 90 Ah               |
| Nominal Capacity C1              | 72 Ah               |
| CCA (S.A.E.)                     | 800 A               |
| CCA (EN)                         | 850 A               |
| Operating Temperature            | -15°C to +40°C      |
| Internal Resistance              | 0.0099 Ω            |
| Weight filled & charged          | 31.2 kg             |
| Weight dry charged               | 22.0 kg             |
| Electrolyte weight               | 9.3 kg              |
| Electrolyte density              | 1.29 g/cm³at 25°C   |
| Electrolyte volume               | 7.2                 |
| Test Standard                    | EN 50342 (2002)     |

## Part number: 3494546

Hawker<sub>®</sub> PerfectRail<sup>™</sup> proven Pb-sb and hybrid Pb-Ca grid technology offers a cost effective and reliable battery, which you can depend on for consistent performance, irrespective on the application and environment.