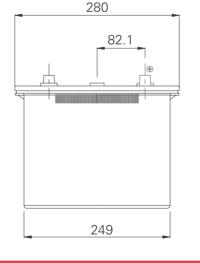

The Hawker PerfectRail Diesel Starter battery is designed with quality in mind to boost your energy, when you need it the most.

266

89.05

262.6

18 ±1

 $\begin{array}{c} 17.8 \pm 0.1 \\ 19.4 \pm 0.1 \end{array}$ Ð