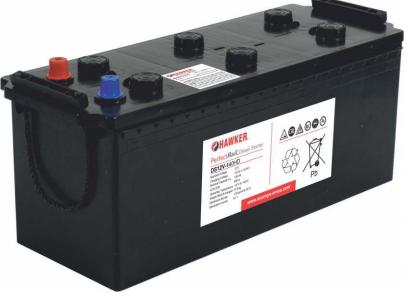

## PerfectRail<sup>™</sup> DS12V - 140HD

Rechargeable lead acid batteries for Rail Applications Engine Starting

100% Recyclability

Shock resistant

Low maintenance

## Hawker<sub>®</sub> PerfectRail<sup>™</sup> DS12V - 140HD

Part number: 3494562

| Technical Data                   |                     |
|----------------------------------|---------------------|
| Technology                       | Pb-Sb Technology    |
| Grid Alloy                       | Pb-1.7%Sb/Pb-1.7%Sb |
| Nominal Voltage                  | 12 V                |
| Charging Voltage                 | 14.25 +/- 0.25 V    |
| Nominal Capacity C <sub>20</sub> | 139 Ah              |
| Nominal Capacity C <sub>10</sub> | 119 Ah              |
| Nominal Capacity C₅              | 112 Ah              |
| Nominal Capacity C <sub>1</sub>  | 90 Ah               |
| CCA (S.A.E.)                     | 830 A               |
| CCA (EN)                         | 850 A               |
| Operating Temperature            | -15°C to +40°C      |
| Internal Resistance              | 0.0081 Ω            |
| Weight filled & charged          | 37.5 kg             |
| Weight dry charged               | 25.9 kg             |
| Electrolyte weight               | 11.7 kg             |
| Electrolyte density              | 1.29 g/cm³ at 25°C  |
| Electrolyte volume               | 9.1                 |
| Test Standard                    | EN 50342 (2002)     |