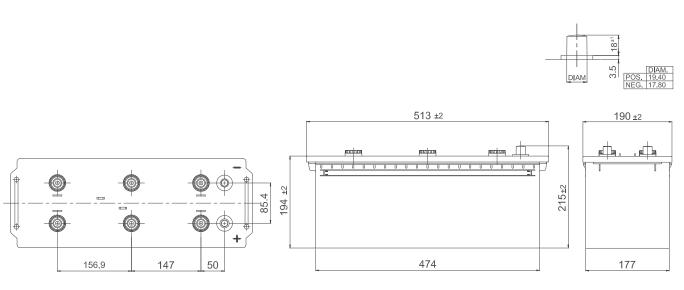

## Hawker<sub>®</sub> PerfectRail<sup>™</sup> DS12V - 140HD

Part number: 3494562

| Technical Data                   |                     |
|----------------------------------|---------------------|
| Technology                       | Pb-Sb Technology    |
| Grid Alloy                       | Pb-1.7%Sb/Pb-1.7%Sb |
| Nominal Voltage                  | 12 V                |
| Charging Voltage                 | 14.25 +/- 0.25 V    |
| Nominal Capacity C <sub>20</sub> | 139 Ah              |
| Nominal Capacity C <sub>10</sub> | 119 Ah              |
| Nominal Capacity C₅              | 112 Ah              |
| Nominal Capacity C <sub>1</sub>  | 90 Ah               |
| CCA (S.A.E.)                     | 830 A               |
| CCA (EN)                         | 850 A               |
| Operating Temperature            | -15°C to +40°C      |
| Internal Resistance              | 0.0081 Ω            |
| Weight filled & charged          | 37.5 kg             |
| Weight dry charged               | 25.9 kg             |
| Electrolyte weight               | 11.7 kg             |
| Electrolyte density              | 1.29 g/cm³ at 25°C  |
| Electrolyte volume               | 9.1                 |
| Test Standard                    | EN 50342 (2002)     |