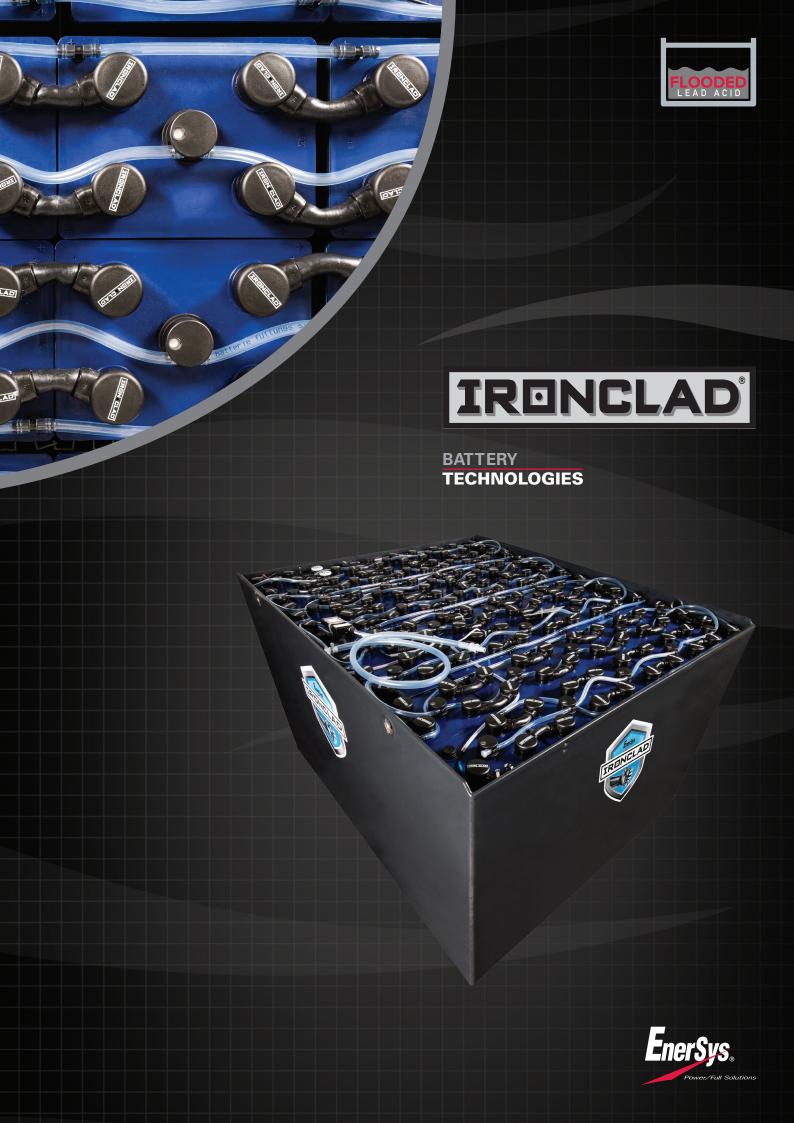

# FLOODED LEAD ACID SOLUTIONS

### **IRONCLAD**

These batteries are built for heavy-duty applications and can be opportunity charged to optimize vehicle fleet efficiency which is unparalleled in the industry.

#### **ENHANCED FLOODED TECHNOLOGY**

IRONCLAD® batteries maintain higher average voltages in forklift applications than conventional batteries. Higher voltages can result in faster drive and lift speeds. Plus, IRONCLAD® batteries have the highest ampere-hour capacity ratings.

IRONCLAD® batteries outperform other conventional batteries with up to 15% more power, particularly at the higher discharge rates demanded by the latest MHE equipment. It is also possible to extract up to 120%\* of the battery capacity per day by means of fast-opportunity charging.

#### **MAXIMUM RUN TIME**

IRONCLAD® batteries have the ability to sustain higher voltages, combined with industry leading capacity ratings which will extend the run time by up to 10% when compared to other conventional lead-acid battery design. Your material handling equipment will run for longer on each charge, therefore, maximizing your productivity.