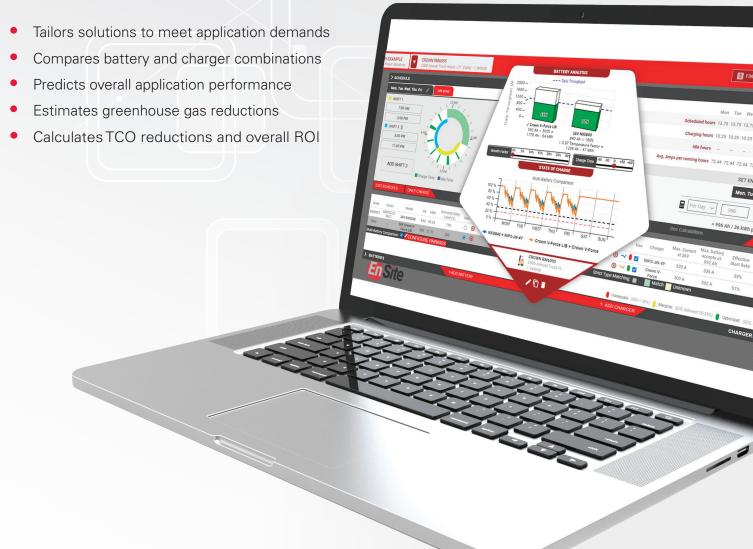

#### **OPTIMIZE YOUR POWER SOLUTION WITH THE LOWEST TCO**

Before EnSite<sup>™</sup> modeling software, finding the most efficient power solution for your material handling equipment meant relying on hand calculations and guesswork. But with EnSite<sup>™</sup> modeling software, we use your application data to determine which battery and charger combination will be optimal for your operation's needs and goals.

We work with you to collect a range of data about your application. Then we use your data in our EnSite™ modeling software to find a solution that meets your requirements for the lowest TCO for your operation.