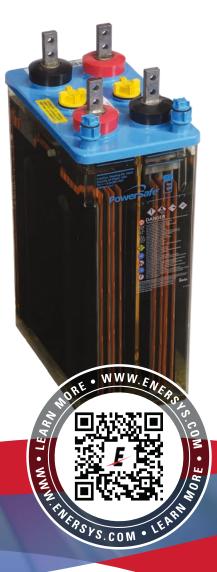

## **POWERSAFE® ESG BATTERIES:** ROBUST AND RELIABLE ENERGY SOLUTIONS FOR INDUSTRIAL AND UTILITY MARKETS

PowerSafe<sup>®</sup> ESG flooded lead-acid batteries are at the forefront of energy storage technology. They combine proprietary materials and innovative design features to offer unmatched performance and longevity, perfectly suited for demanding switchgear applications.

## **TECHNICAL FEATURES**

**Wide Capacity Range:** Offering capacities from 187 to 935 Ah at the 8-hour rate to 1.75 Vpc @ 77°F (25°C), catering to diverse power requirements.

**Long Service Life:** Designed for a 20-year life expectancy in float service at 77°F (25°C), providing long-term reliability.

**Reduced Footprint:** The inclusion of five two-cells per jar sizes (up to 418 Ah) minimizes installation space requirements.

**Enhanced Monitoring:** Features individual terminals for precise monitoring of each cell's performance and ease of measurement during service.

**Robust Design:** Thick positive plates and copper-insert posts ensure excellent discharge performance and high-rate capabilities.

**Maintenance Efficiency:** The Slide-Lock<sup>™</sup> post seal and tongue-and-groove jar-to-cover seal offer a robust, airtight seal, resulting in reliable service performance.

**Safety Features:** Includes flame arrestors certified to UL1989 for increased operational safety and is constructed with materials that meet flame retardant standards UL94 V-0.