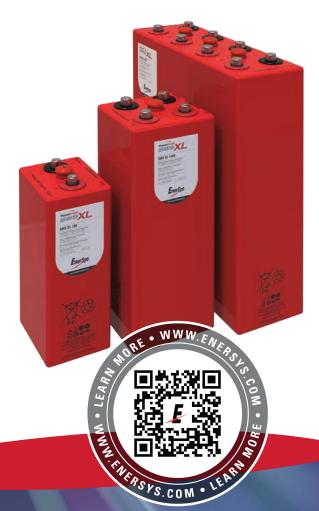

**Stable Grid Float Applications:** Specifically designed to meet the demands of stable grid float environments.

**Impressive Capacity Range:** Available from 320 to 3900Ah to accommodate various energy needs.

**DIN-Standard Design:** Adheres to classic industry-standard dimensions for ease of integration.

**Wide Temperature Tolerance:** Functions optimally within a -40°C (-40°F) to +50°C (122°F) temperature range.