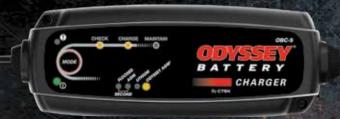

Chargers designed to optimize the performance and life of your **ODYSSEY®** battery

ODYSSEY® battery chargers are designed to efficiently charge ODYSSEY batteries and other quality brands of 12-volt Absorbed Glass Mat (AGM), flooded lead acid batteries and 12-volt lithium batteries (LiFePO4, Li-Fe, Li-iron, LFP).

Whether you need a charger for a car, boat or professional workshop, we have a model that's right for you, offering performance, quality and speed in a rugged casing.

- World's first combined AGM<sup>2</sup> and lithium charger
- Fast, fully automatic charging after selecting battery type
- Lightweight and highly portable
- Built in temperature controls
- Battery status indicator
- 5, 15 and 25 Amp models available
- Compatible with most 12-volt battery types
- 3-year warranty