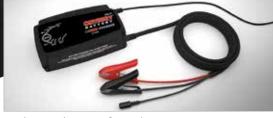

See battery charging mode and status at a glance.

Extremely portable and impact resistant.

DC charging clamps are fast and easy to connect.

| PART<br>NUMBER | Description    | Nominal |      | IP     | Cable Length | Length | Width | Height | Weight | Box Size       | ODYSSEY Battery AGM <sup>2</sup><br>Amp Hour Range* |
|----------------|----------------|---------|------|--------|--------------|--------|-------|--------|--------|----------------|-----------------------------------------------------|
|                |                | Volts   | Amps | Rating | (power/lead) | [in]   | [in]  | [in]   | [lb]   | [LxWxH]        | at 10 hour rate                                     |
| OBC-5A         | 5 Amp Charger  | 12      | 4.3  | 65     | 6 ft. each   | 6.6    | 2.6   | 1.5    | 1.3    | 11"x6"x2.25"   | 5 Ah to 50 Ah                                       |
| OBC-15A        | 15 Amp Charger | 12      | 15   | 44     | 6 ft. each   | 9.25   | 5.12  | 2.5    | 4.6    | 12.5"x8.75"x3" | 15 Ah to 150 Ah                                     |
| OBC-25A        | 25 Amp Charger | 12      | 25   | 44     | 6 ft. each   | 9.25   | 5.12  | 2.5    | 4.6    | 12.5"x8.75"x3" | 25 Ah to 250 Ah                                     |