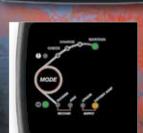

See battery charging mode and status at a glance.

Extremely portable and impact resistant.

DC charging clamps are fast and easy to connect.

| PART<br>NUMBER | Description    | Nominal |      | IP     | Cable Length | Length | Width | Height | Weight | Box Size       | ODYSSEY Battery AGM <sup>2</sup><br>Amp Hour Range* |
|----------------|----------------|---------|------|--------|--------------|--------|-------|--------|--------|----------------|-----------------------------------------------------|
|                |                | Volts   | Amps | Rating | (power/lead) | [in]   | [in]  | [in]   | [lb]   | [LxWxH]        | at 10 hour rate                                     |
| OBC-5A         | 5 Amp Charger  | 12      | 4.3  | 65     | 6 ft. each   | 6.6    | 2.6   | 1.5    | 1.3    | 11"x6"x2.25"   | 5 Ah to 50 Ah                                       |
| OBC-15A        | 15 Amp Charger | 12      | 15   | 44     | 6 ft. each   | 9.25   | 5.12  | 2.5    | 4.6    | 12.5"x8.75"x3" | 15 Ah to 150 Ah                                     |
| OBC-25A        | 25 Amp Charger | 12      | 25   | 44     | 6 ft. each   | 9.25   | 5.12  | 2.5    | 4.6    | 12.5"x8.75"x3" | 25 Ah to 250 Ah                                     |