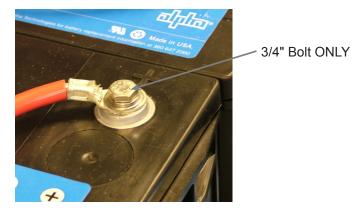

## Connecting Battery Cable Kits to AlphaCell Batteries with Threaded Insert Terminals

As of January 1, 2007, AlphaCell batteries will be manufactured with threaded insert terminals. Previous AlphaCell models with flag terminals will no longer be available. To facilitate this change, each AlphaCell battery is shipped with two 3/4", 1/4 - 20 bolts, washers, and lock washers for terminal connections.

Do not use the 1" hardware included with the Battery Cable Kit for connecting directly to the threaded insert terminals. The threaded inserts are only 3/4" deep. Using 1" hardware will damage the battery and void the warranty.

Fig. 1, Terminal Connections

(Optional - fuse terminal not included with all Battery Cable Kits). Remove one 1" bolt from the Battery Cable Kit (BCK) hardware for making the optional fuse terminal connection. For all other terminals, use the 3/4" hardware included with the batteries.