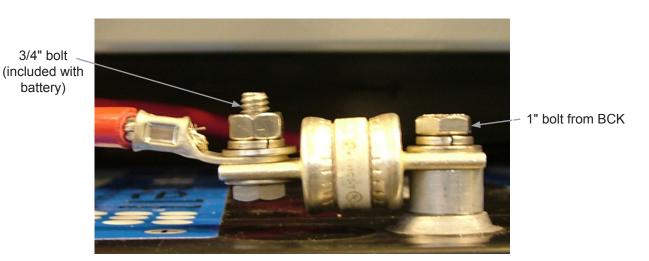

Do not use the 1" hardware included with the Battery Cable Kit for connecting directly to the threaded insert terminals. The threaded inserts are only 3/4" deep. Using 1" hardware will damage the battery and void the warranty.

Fig. 1, Terminal Connections

(Optional - fuse terminal not included with all Battery Cable Kits). Remove one 1" bolt from the Battery Cable Kit (BCK) hardware for making the optional fuse terminal connection. For all other terminals, use the 3/4" hardware included with the batteries.

Fig. 2, Fuse Terminal Connection

Alpha Technologies reserves the right to make changes to the products and information contained in this document without notice. Copyright © 2016 Alpha Technologies. All Rights Reserved. Alpha® is a registered trademark of Alpha Technologies. member of The Alpha Group™ is a trademark of Alpha Technologies. M 875-607-C0-001, Rev. A1 (04/2016) To report errors or omissions in this document, send email to TechPubs@alpha.com