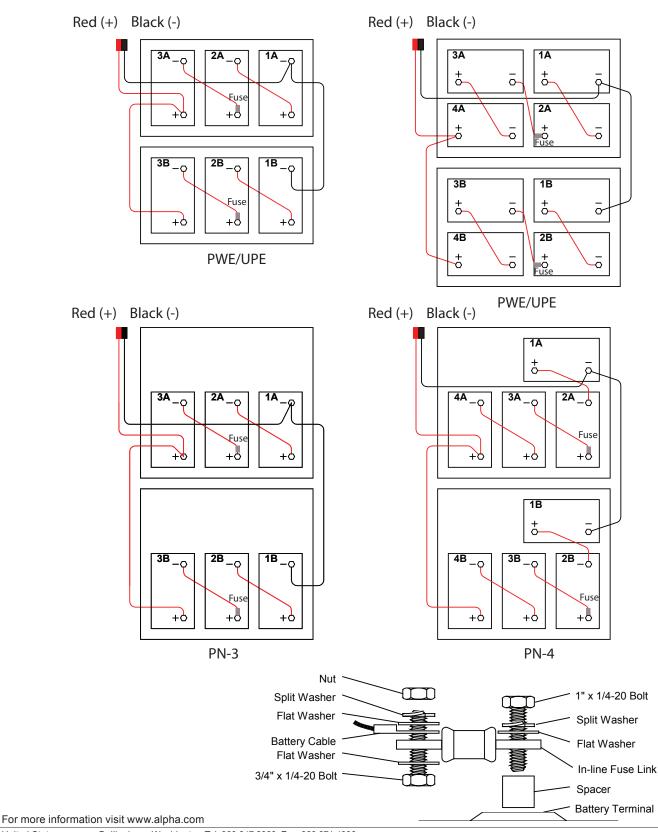

## Connecting Battery Cable Kits to AlphaCell Batteries with Threaded Insert Terminals

As of January 1, 2007, AlphaCell batteries will be manufactured with threaded insert terminals. Previous AlphaCell models with flag terminals will no longer be available. To facilitate this change, each AlphaCell battery is shipped with two 3/4", 1/4 - 20 bolts, washers, and lock washers for terminal connections.

Do not use the 1" hardware included with the Battery Cable Kit for connecting directly to the threaded insert terminals. The threaded inserts are only 3/4" deep. Using 1" hardware will damage the battery and void the warranty.

Fig. 1, Terminal Connections

(Optional - fuse terminal not included with all Battery Cable Kits). Remove one 1" bolt from the Battery Cable Kit (BCK) hardware for making the optional fuse terminal connection. For all other terminals, use the 3/4" hardware included with the batteries.