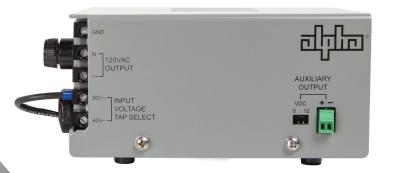

#### THE ENABLING TECHNOLOGY

The **AlphaGateway XMP** enables you to access clean, reliable and redundant electrical power to deploy small cell radios at minimal cost and impact to your network.

#### **SOLUTION**

The AlphaGateway XMP proved to be the leading solution to enable these small cell radio deployments. By utilizing the pre-existing power supply enclosures owned by Claro, over 70 XMP units were installed without any permitting required, stepping up the voltage from 87VAC to 120VAC to power the small cell radios. With its unique ability to fit into pre-existing enclosure installations, the XMP was also able to provide backup power on-site via the power supply's battery backup system.