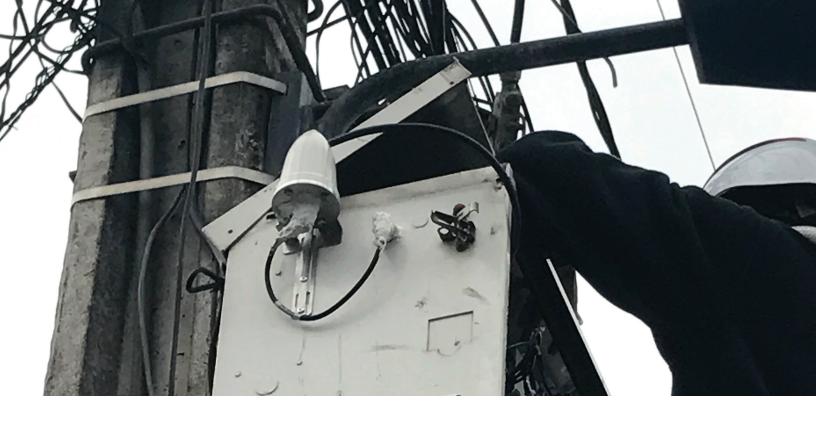

As small cell deployments have increased across the globe, Claro determined a need for the expansion of 3G and 4G radios to provide enhanced coverage for their customers. However, powering their small cell radios is complex. Claro needed a solution that could function in an outdoor environment, in addition to providing 120VAC, a step up from the typically available 87VAC.

#### **SOLUTION**

The AlphaGateway XMP proved to be the leading solution to enable these small cell radio deployments. By utilizing the pre-existing power supply enclosures owned by Claro, over 70 XMP units were installed without any permitting required, stepping up the voltage from 87VAC to 120VAC to power the small cell radios. With its unique ability to fit into pre-existing enclosure installations, the XMP was also able to provide backup power on-site via the power supply's battery backup system.