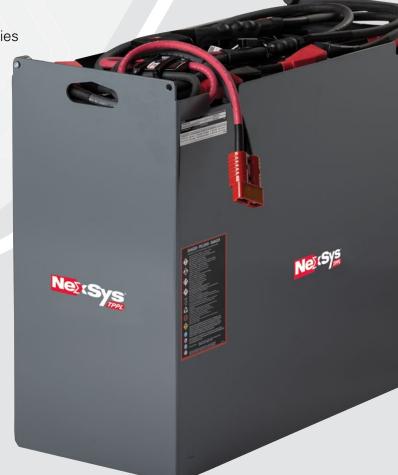

## TRUST THE POWER OF NEXSYS® TPPL BATTERIES.

Conventional lead-acid batteries may have the power to keep your fleet moving, but watering and changing slow your operations down. NexSys® TPPL battery solutions provide maintenance-free power for thousands of applications worldwide.

Optimized for fast- and opportunity-charging, NexSys® TPPL batteries feature advanced Thin Plate Pure Lead (TPPL) technology, that is ideal for light- to medium-duty applications and never needs watering or changing, slashing downtime and maintenance costs.

• Maintenance-free – no watering needed

• Charges faster than conventional lead-acid batteries

• No spills or overflows

• Charge during breaks and between shifts

With NexSys®TPPL batteries, your equipment stays working, rather than stuck at watering or changing stations – helping your operators focus on more profitable core activities.