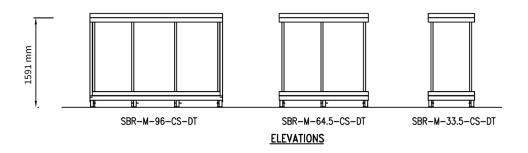

#### **Specifications**

| No. of<br>Comp | Base Part No. | Description                     | Standard Rack<br>Elevation (mm) | Standard<br>Shelf Width<br>(mm) | Overall<br>Roller<br>Depth<br>(mm) | Overall<br>Stand<br>Width<br>(mm) | Overall Roller<br>Bed<br>Width<br>(mm) |
|----------------|---------------|---------------------------------|---------------------------------|---------------------------------|------------------------------------|-----------------------------------|----------------------------------------|
| 1              | SBR-M-33.5    | Modular Stationary Battery Rack | 1591                            | 743                             | 1193                               | 851                               | 1445                                   |
| 2              | SBR-M-64.5    | Modular Stationary Battery Rack | 1591                            | 743                             | 1193                               | 1638                              | 1445                                   |
| 3              | SBR-M-96      | Modular Stationary Battery Rack | 1591                            | 743                             | 1193                               | 2438                              | 1445                                   |