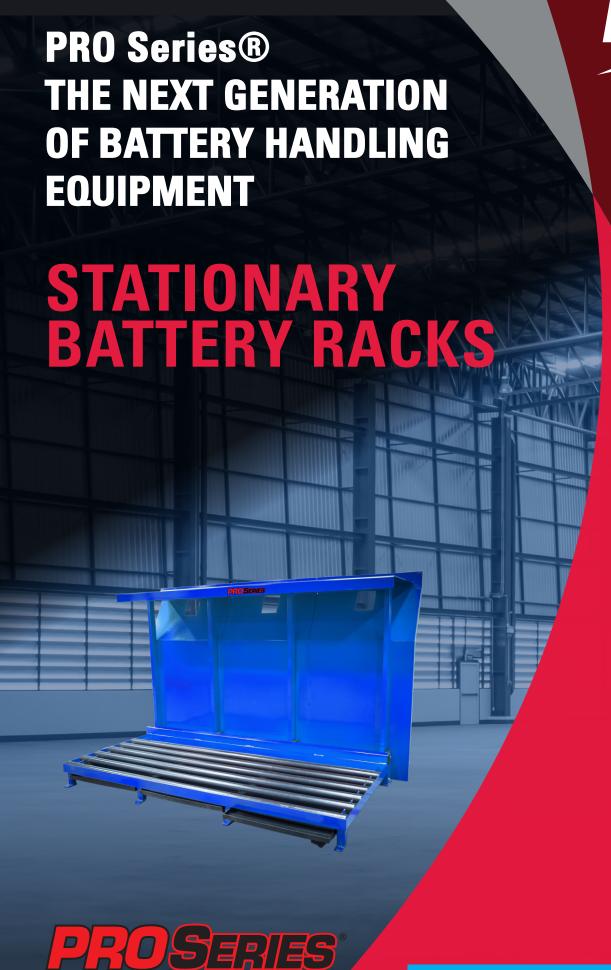

#### STATIONARY BATTERY RACKS BATTERY HANDLING EQUIPMENT

Our SBR battery handling equipment models are uniquely designed with left-to-right rail alignment - meaning no minimum battery widths or risk of a battery falling through if placed incorrectly. These rails are sealed steel with a polypropylene sleeve and end cap design for electrolyte drainage incase of a battery spill, longer service life and less impact on your workspace. With the option of bolt-on charger shelves, integrated ventilation, drip trays and three standard sizes, the SBR battery handling equipment is the ideal choice for any lify out application and can be tightly integrated into a mixed lift-out/roll-out system design.

#### **FEATURES AND BENEFITS**

- Left to right rail alignment ensures the stability of batteries no matter how wide or narrow
- Fully sealed steel-core rail design improves durability and serviceability of your rack
- Finished in acid-proof powder coating to protect your investment
- Available in 3 standard widths 851 mm 1638 mm & 2438 mm with additional custom sizes available upon request
- Matched bolt-on or fully welded charger shelves finished in acid-proof powder coating
- Can be neatly integrated into the system with roller stands for hybrid lift-out roll-out environments
- Integrated ventilation option delivers direct and adjustable battery-top extraction during the charging process
- Ventilation kits for direct gas extraction
- Available in standard and custom widths