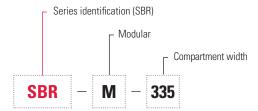

|
| 2              | SBR-M-64.5    | Modular Stationary Battery Rack | 1591                            | 743                             | 1193                               | 1638                              | 1445                                   |
| 3              | SBR-M-96      | Modular Stationary Battery Rack | 1591                            | 743                             | 1193                               | 2438                              | 1445                                   |



#### **OPTIONS AT ADDITIONAL COST**

- CL Custom Length
- EH Custom Height rollers
- ETH Custom Height charger shelf
- DT Drip Tray Rails to support acid drip trays

#### Colour options

Blue, Orange, Red, Yellow, Black

#### **MODEL/PART NUMBER BREAKDOWN**

Example: SBR-M-335



#### **BATTERY HANDLING EXPERTISE**

Whatever the size of your battery fleet, PRO Series® battery handling solutions can help you streamline your battery changing operation with a safe, productive and cost-efficient system. From initial design, drawings and engineering through to complete installation and project management, PRO Series® battery handling solutions can support your operation with everything you'll ever need for effective battery charging and changing. Let us plan your success.

PRO Series® battery handling solutions include a range of systems and equipment that comply with health and safety regulations. Using the latest CAD software, we will design a system that matches the needs of your business. With PROSeries® battery handling solutions, you'll enjoy the highest degree