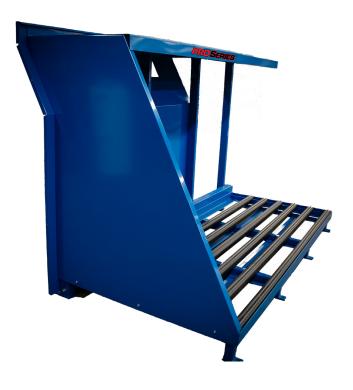

#### STATIONARY BATTERY RACKS BATTERY HANDLING EQUIPMENT

Our SBR battery handling equipment models are uniquely designed with left-to-right rail alignment - meaning no minimum battery widths or risk of a battery falling through if placed incorrectly. These rails are sealed steel with a polypropylene sleeve and end cap design for electrolyte drainage incase of a battery spill, longer service life and less impact on your workspace. With the option of bolt-on charger shelves, integrated ventilation, drip trays and three standard sizes, the SBR battery handling equipment is the ideal choice for any lify out application and can be tightly integrated into a mixed lift-out/roll-out system design.

#### **FEATURES AND BENEFITS**

- Left to right rail alignment ensures the stability of batteries no matter how wide or narrow
- Fully sealed steel-core rail design improves durability and serviceability of your rack
- Finished in acid-proof powder coating to protect your investment
- Available in 3 standard widths 851 mm 1638 mm & 2438 mm with additional custom sizes available upon request
- Matched bolt-on or fully welded charger shelves finished in acid-proof powder coating
- Can be neatly integrated into the system with roller stands for hybrid lift-out roll-out environments
- Integrated ventilation option delivers direct and adjustable battery-top extraction during the charging process
- Ventilation kits for direct gas extraction
- Available in standard and custom widths