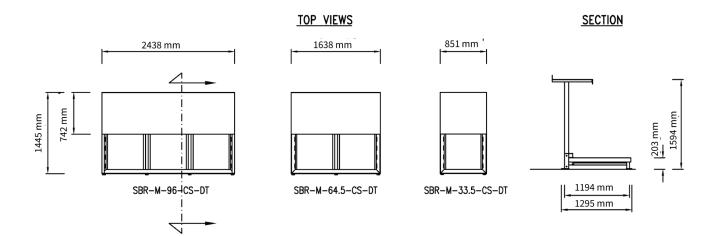

#### **Specifications**

| No. of<br>Comp | Base Part No. | Description                     | Standard Rack<br>Elevation (mm) | Standard<br>Shelf Width<br>(mm) | Overall<br>Roller<br>Depth<br>(mm) | Overall<br>Stand<br>Width<br>(mm) | Overall Roller<br>Bed<br>Width<br>(mm) |
|----------------|---------------|---------------------------------|---------------------------------|---------------------------------|------------------------------------|-----------------------------------|----------------------------------------|
| 1              | SBR-M-33.5    | Modular Stationary Battery Rack | 1591                            | 743                             | 1193                               | 851                               | 1445                                   |
| 2              | SBR-M-64.5    | Modular Stationary Battery Rack | 1591                            | 743                             | 1193                               | 1638                              | 1445                                   |
| 3              | SBR-M-96      | Modular Stationary Battery Rack | 1591                            | 743                             | 1193                               | 2438                              | 1445                                   |