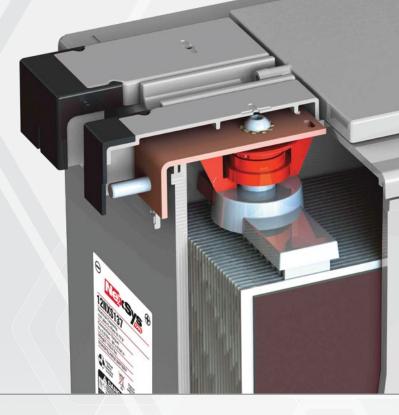

## Thin Plate Pure Lead (TPPL) Design

NexSys®TPPL batteries are constructed with pure lead plates. Pure lead plates are extremely thin, so more of them fit into the battery. More plates mean more power – up to 20% more power than the same sized conventional flooded battery.

No watering, battery cleaning or long equalize charges

Fast charge in less than 2 hours; plug-in during breaks\*

Cell connectors are cast and bonded to the plates

Very low internal resistance means more power when you need it most